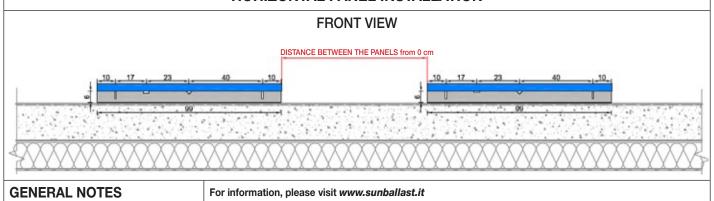

## BALLAST DIMENSIONS AND PANEL HEIGHT FROM THE GROUND - UNIT OF MEASUREMENT cm HORIZONTAL PANEL INSTALLATION

0° BALLAST Item 23000