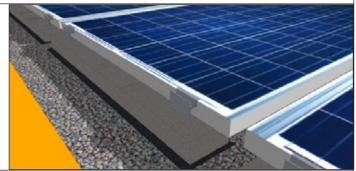

| OVERALL PALLET WEIGHT                             | 576 kg                   |
| PV MODULE ORIENTATION      | Horizontal, Vertical                                                                                                                  | PV PANEL DIMENSIONS<br>AS PER DRAWING             | 165 cm x 99,2 cm         |
| BALLAST DIMENSIONS A       | _                                                                                                                                     | T FROM THE GROUND - UNIT OF<br>PANEL INSTALLATION | MEASUREMENT cm           |

## TOP VIEW

## BALLAST DIMENSIONS AND PANEL HEIGHT FROM THE GROUND - UNIT OF MEASUREMENT cm HORIZONTAL PANEL INSTALLATION



0° BALLAST Item 23000





## PANEL INSTALLATION ON FLAT ROOFS



**BALLAST VIEW ON FLAT ROOF**