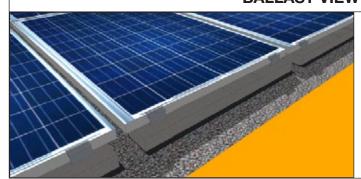

| OVERALL PALLET WEIGHT                             | 576 kg                   |
| PV MODULE ORIENTATION      | Horizontal, Vertical                                                                                                                  | PV PANEL DIMENSIONS<br>AS PER DRAWING             | 165 cm x 99,2 cm         |
| BALLAST DIMENSIONS A       | _                                                                                                                                     | T FROM THE GROUND - UNIT OF<br>PANEL INSTALLATION | MEASUREMENT cm           |

## TOP VIEW

## BALLAST DIMENSIONS AND PANEL HEIGHT FROM THE GROUND - UNIT OF MEASUREMENT cm HORIZONTAL PANEL INSTALLATION



0° BALLAST Item 23000





## PANEL INSTALLATION ON FLAT ROOFS



**BALLAST VIEW ON FLAT ROOF**