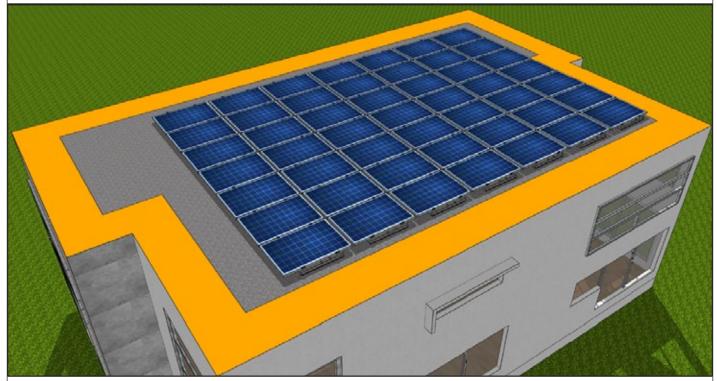

| OVERALL PALLET WEIGHT                             | 576 kg                   |
| PV MODULE ORIENTATION      | Horizontal, Vertical                                                                                                                  | PV PANEL DIMENSIONS<br>AS PER DRAWING             | 165 cm x 99,2 cm         |
| BALLAST DIMENSIONS A       | _                                                                                                                                     | T FROM THE GROUND - UNIT OF<br>PANEL INSTALLATION | MEASUREMENT cm           |

## TOP VIEW

## BALLAST DIMENSIONS AND PANEL HEIGHT FROM THE GROUND - UNIT OF MEASUREMENT cm HORIZONTAL PANEL INSTALLATION



0° BALLAST Item 23000





## PANEL INSTALLATION ON FLAT ROOFS



**BALLAST VIEW ON FLAT ROOF**