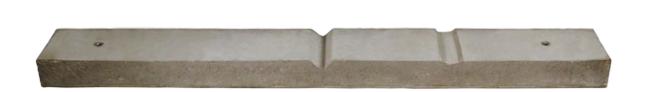

| DESCRIPTION                | Sun Ballast is mainly made of concrete, which ensures low wear over time and high resistance against the harshest weather conditions. |                                                   |                          |
|----------------------------|---------------------------------------------------------------------------------------------------------------------------------------|---------------------------------------------------|--------------------------|
| APPLICATION                | Any type of flat or low-pitched roof with up to 10° slope, on the ground, on compacted grounds with inert materials or flooring.      |                                                   |                          |
| MODULE TILT ANGLE          | 0°                                                                                                                                    | NUMBER PER PALLET                                 | 36                       |
| BALLAST WEIGHT             | 16 kg                                                                                                                                 | PALLET DIMENSIONS                                 | 100 cm x 100 cm h= 50 cm |
| DISTANCE BETWEEN<br>PANELS | From 0 cm                                                                                                                             | OVERALL PALLET WEIGHT                             | 576 kg                   |
| PV MODULE ORIENTATION      | Horizontal, Vertical                                                                                                                  | PV PANEL DIMENSIONS<br>AS PER DRAWING             | 165 cm x 99,2 cm         |
| BALLAST DIMENSIONS A       | _                                                                                                                                     | T FROM THE GROUND - UNIT OF<br>PANEL INSTALLATION | MEASUREMENT cm           |